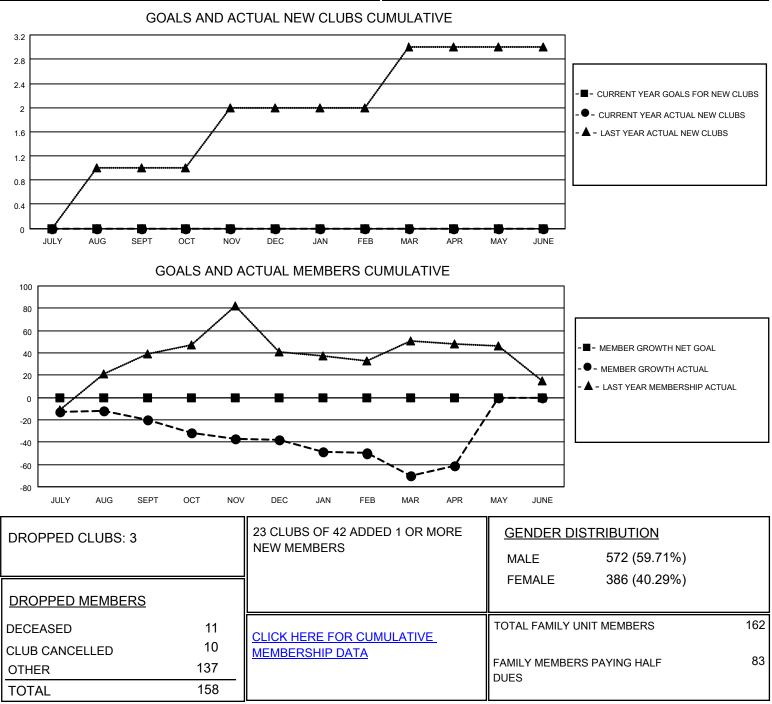

## LOCATION TEXAS

District 2 X2

Results as of: 4/30/2021

| Clubs                 |               |           |               | Members               |                        |                         |                                                    |
|-----------------------|---------------|-----------|---------------|-----------------------|------------------------|-------------------------|----------------------------------------------------|
| RESULTS FOR 2020-2021 |               |           |               | RESULTS FOR 2020-2021 |                        |                         |                                                    |
| QUARTER               | NEW CLUB GOAL | NEW CLUBS | DROPPED CLUBS | QUARTER               | BER GROWTH NET<br>GOAL | MEMBER GROWTH<br>ACTUAL | DROPPED<br>MEMBERS ACTUAL<br>(including transfers) |
| JULY/AUG/SEPT         | 0             | 0         | 2             | JULY/AUG/SEPT         | 0                      | 26                      | 44                                                 |
| OCT/NOV/DEC           | 0             | 0         | 0             | OCT/NOV/DEC           | 0                      | 44                      | 58                                                 |
| JAN/FEB/MAR           | 0             | 0         | 1             | JAN/FEB/MAR           | 0                      | 20                      | 49                                                 |
| APR/MAY/JUNE          | 0             | 0         | 0             | APR/MAY/JUNE          | 0                      | 17                      | 7                                                  |